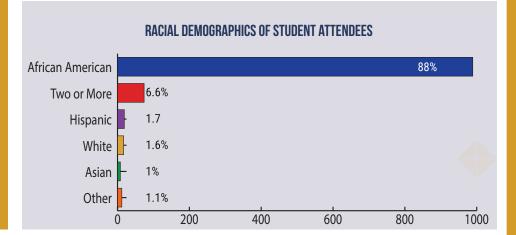

## **COUNTIES REPRESENTED**

KY - Bullitt, Daviess, Fayette, Franklin, Jefferson, Simpson

IN - Clark