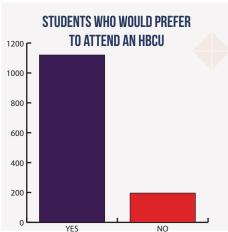

For more information contact mail@showcasehbcu.com or visit showcasehbcu.com

## STATISTICAL OVERVIEW

Thursday, November 09, 2023 • Kentucky International Convention Center



TOTAL REGISTERED STUDENTS

**57**%

WERE ATTENDING A COLLEGE FAIR FOR THE FIRST TIME

496

WOULD BE THE FIRST IN THEIR FAMILY TO GO TO COLLEGE



**AVERAGE CUMULATIVE GPA** 

3.08



## **COUNTIES REPRESENTED**

KY - Bullitt, Daviess, Fayette, Franklin, Jefferson, Simpson

IN - Clark

## **GRADE OF ATTENDEES**









For more information contact mail@showcasehbcu.com or visit showcasehbcu.com

## STATISTICAL OVERVIEW

Thursday, November 09, 2023 • Kentucky International Convention Center





**542** 

HIGH SCHOOL JUNIORS ATTENDED

523

HIGH SCHOOL SENIORS ATTENDED





68%

OF ATTENDEES IDENTIFIED AS FEMALE

A SCHOOLS ATTENDED

80
TOTAL EVENT VOLUNTEERS

THIS WOULDN'T BE POSSIBLE WITHOUT OUR EVENT SPONSORS